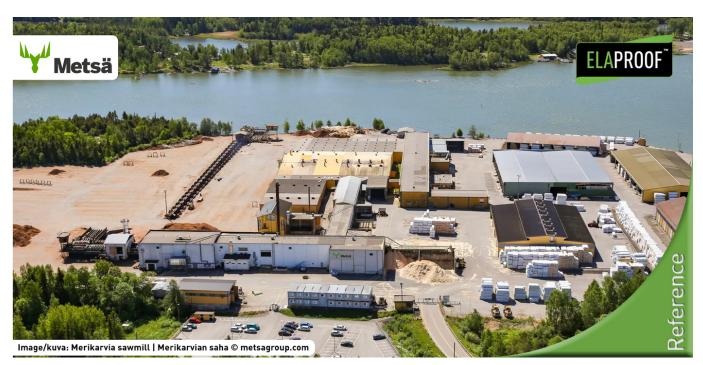

# Sawmill Drying Chamber 320 m<sup>2</sup> | Merikarvia

### Arbeidserklæring

At Merikarvia sawmill, leakage points were patched, as well as pressure washing and coating work (corrosion prevention and waterproofing), 320 m<sup>2</sup>.

## **Vareinformasjon**

Kunde: Metsä Fiber Oy

**Mål:** Coating Sawmill Drying Chamber **Adresse:** Satamatie 35, Merikarvia, Finland

Materiale: Concrete

Entreprenør: Build Care Oy
Tid og sted: 2011 | Merikarvia